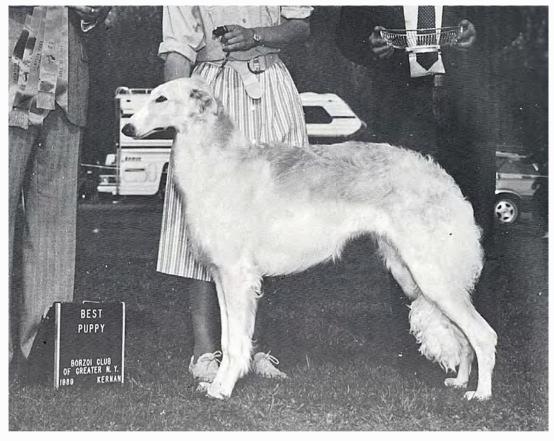

## Sky Run Eye of the Swan

July 31, 1988 Breeder: Owner and Karen Staudt-Carte<br/>bona Female Self-Apricot

Ch. \\ajenkir Defying Gravity

Barbara Skinner RD Ill, Box 36 Stewartsville, NJ 08886 (201)859-45'54

They say you can tell how much you like a dog by how many nicknames you give them; Libby has one hundred different names. She is a solid, honest bitch; full of life, spirit and personality. At her first show (a specialty), Libby was Best Puppy.